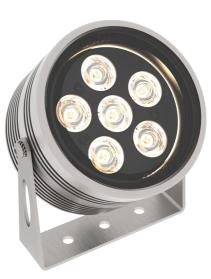

## **ANELO 85**

An elegant range of floodlight for outdoor and indoor

## **ANELO 85**

| Range                 | Surface mounted architectural floodlighting                                                                                                                                                                                                                                                                                                                                                                                                    |
|-----------------------|------------------------------------------------------------------------------------------------------------------------------------------------------------------------------------------------------------------------------------------------------------------------------------------------------------------------------------------------------------------------------------------------------------------------------------------------|
| Description           | Body in natural anodised aluminium (other finishing upon request)  Extra clear tempered glass  Stainless steel bracket                                                                                                                                                                                                                                                                                                                         |
| External diameter     | 85mm                                                                                                                                                                                                                                                                                                                                                                                                                                           |
| Net Weight            | 0.6 kg                                                                                                                                                                                                                                                                                                                                                                                                                                         |
| LED characteristics   | 6 LED: 2200K - 2700K - 3000K - 4000K - 5000K - 6500K (other LED colours upon request) 3 LED 4in1 or 8 individual LED: RGBW - 8 individual LED: twin white                                                                                                                                                                                                                                                                                      |
| Optical beam          | Individual LED: 15° - 20° - 35° - 40° - 60° - 18x36 elliptical (other optical beam upon request) 4in1 LED: 20° - 30° - 55° - 70° reflector                                                                                                                                                                                                                                                                                                     |
| Connection            | Delivered with 1m standard cable (more length upon request) Individual connection or connection in series on external constant current driver                                                                                                                                                                                                                                                                                                  |
| Separate power supply | 350mA - 500mA - 700mA                                                                                                                                                                                                                                                                                                                                                                                                                          |
| LED power             | 350mA: 7.3W (15W full RGB/RGBW) 500mA: 10.8W 700mA: 15W                                                                                                                                                                                                                                                                                                                                                                                        |
| Use limitations       | The product must be installed into a ventilated area. Any use with an ambient temperature higher than the specified ambient temperature (Ta) would lead to a more rapid mortality of the product and the withdrawal of our guarantees.  The drivers, if not delivered by LOuss, must be approved before use.                                                                                                                                   |
| Warranty              | Life span: L80B10 at 50,000 hours (80% remaining flux) at 25°C ambient temperature. 3-year parts and labour warranty.  The warranty does not apply to products that have been opened, modified or repaired and does not cover the effects of a wrong connection, careless, abusive handling, overvoltage, lighting injury, as well as the normal wear of the product.  All products are electrically tested and received a functional burn-in. |