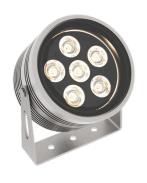

## **ANELO 85**

An elegant range of floodlight for outdoor and indoor

## **ANELO 85**

| Range                 | Surface mounted architectural floodlighting                                                                                                                                                                                                                                                                                                                                                                                                    |
|-----------------------|------------------------------------------------------------------------------------------------------------------------------------------------------------------------------------------------------------------------------------------------------------------------------------------------------------------------------------------------------------------------------------------------------------------------------------------------|
| Description           | Body in natural anodised aluminium (other finishing upon request)  Extra clear tempered glass  Stainless steel bracket                                                                                                                                                                                                                                                                                                                         |
| External diameter     | 85mm                                                                                                                                                                                                                                                                                                                                                                                                                                           |
| Net Weight            | 0.6 kg                                                                                                                                                                                                                                                                                                                                                                                                                                         |
| LED characteristics   | 6 LED: 2200K - 2700K - 3000K - 4000K - 5000K - 6500K (other LED colours upon request) 3 LED 4in1 or 8 individual LED: RGBW - 8 individual LED: twin white                                                                                                                                                                                                                                                                                      |
| Optical beam          | Individual LED: 15° - 20° - 35° - 40° - 60° - 18x36 elliptical (other optical beam upon request) 4in1 LED: 20° - 30° - 55° - 70° reflector                                                                                                                                                                                                                                                                                                     |
| Connection            | Delivered with 1m standard cable (more length upon request) Individual connection or connection in series on external constant current driver                                                                                                                                                                                                                                                                                                  |
| Separate power supply | 350mA - 500mA - 700mA                                                                                                                                                                                                                                                                                                                                                                                                                          |
| LED power             | 350mA: 7.3W (15W full RGB/RGBW) 500mA: 10.8W 700mA: 15W                                                                                                                                                                                                                                                                                                                                                                                        |
| Use limitations       | The product must be installed into a ventilated area. Any use with an ambient temperature higher than the specified ambient temperature (Ta) would lead to a more rapid mortality of the product and the withdrawal of our guarantees.  The drivers, if not delivered by LOuss, must be approved before use.                                                                                                                                   |
| Warranty              | Life span: L80B10 at 50,000 hours (80% remaining flux) at 25°C ambient temperature. 3-year parts and labour warranty.  The warranty does not apply to products that have been opened, modified or repaired and does not cover the effects of a wrong connection, careless, abusive handling, overvoltage, lighting injury, as well as the normal wear of the product.  All products are electrically tested and received a functional burn-in. |