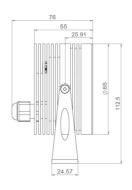

## **ANELO 85**

| Range                 | Surface mounted architectural floodlighting                                                                                                                                                                                                                                                                                                                                                                                                    |
|-----------------------|------------------------------------------------------------------------------------------------------------------------------------------------------------------------------------------------------------------------------------------------------------------------------------------------------------------------------------------------------------------------------------------------------------------------------------------------|
| Description           | Body in natural anodised aluminium (other finishing upon request)  Extra clear tempered glass  Stainless steel bracket                                                                                                                                                                                                                                                                                                                         |
| External diameter     | 85mm                                                                                                                                                                                                                                                                                                                                                                                                                                           |
| Net Weight            | 0.6 kg                                                                                                                                                                                                                                                                                                                                                                                                                                         |
| LED characteristics   | 6 LED: 2200K - 2700K - 3000K - 4000K - 5000K - 6500K (other LED colours upon request) 3 LED 4in1 or 8 individual LED: RGBW - 8 individual LED: twin white                                                                                                                                                                                                                                                                                      |
| Optical beam          | Individual LED: 15° - 20° - 35° - 40° - 60° - 18x36 elliptical (other optical beam upon request) 4in1 LED: 20° - 30° - 55° - 70° reflector                                                                                                                                                                                                                                                                                                     |
| Connection            | Delivered with 1m standard cable (more length upon request) Individual connection or connection in series on external constant current driver                                                                                                                                                                                                                                                                                                  |
| Separate power supply | 350mA - 500mA - 700mA                                                                                                                                                                                                                                                                                                                                                                                                                          |
| LED power             | 350mA: 7.3W (15W full RGB/RGBW) 500mA: 10.8W 700mA: 15W                                                                                                                                                                                                                                                                                                                                                                                        |
| Use limitations       | The product must be installed into a ventilated area. Any use with an ambient temperature higher than the specified ambient temperature (Ta) would lead to a more rapid mortality of the product and the withdrawal of our guarantees.  The drivers, if not delivered by LOuss, must be approved before use.                                                                                                                                   |
| Warranty              | Life span: L80B10 at 50,000 hours (80% remaining flux) at 25°C ambient temperature. 3-year parts and labour warranty.  The warranty does not apply to products that have been opened, modified or repaired and does not cover the effects of a wrong connection, careless, abusive handling, overvoltage, lighting injury, as well as the normal wear of the product.  All products are electrically tested and received a functional burn-in. |