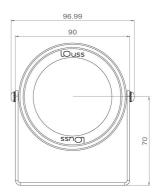

## **ANELO 85**

| Range                 | Surface mounted architectural floodlighting                                                                                                                                                                                                                                                                                                                                                                                                    |
|-----------------------|------------------------------------------------------------------------------------------------------------------------------------------------------------------------------------------------------------------------------------------------------------------------------------------------------------------------------------------------------------------------------------------------------------------------------------------------|
| Description           | Body in natural anodised aluminium (other finishing upon request)  Extra clear tempered glass  Stainless steel bracket                                                                                                                                                                                                                                                                                                                         |
| External diameter     | 85mm                                                                                                                                                                                                                                                                                                                                                                                                                                           |
| Net Weight            | 0.6 kg                                                                                                                                                                                                                                                                                                                                                                                                                                         |
| LED characteristics   | 6 LED: 2200K - 2700K - 3000K - 4000K - 5000K - 6500K (other LED colours upon request) 3 LED 4in1 or 8 individual LED: RGBW - 8 individual LED: twin white                                                                                                                                                                                                                                                                                      |
| Optical beam          | Individual LED: 15° - 20° - 35° - 40° - 60° - 18x36 elliptical (other optical beam upon request) 4in1 LED: 20° - 30° - 55° - 70° reflector                                                                                                                                                                                                                                                                                                     |
| Connection            | Delivered with 1m standard cable (more length upon request) Individual connection or connection in series on external constant current driver                                                                                                                                                                                                                                                                                                  |
| Separate power supply | 350mA - 500mA - 700mA                                                                                                                                                                                                                                                                                                                                                                                                                          |
| LED power             | 350mA: 7.3W (15W full RGB/RGBW) 500mA: 10.8W 700mA: 15W                                                                                                                                                                                                                                                                                                                                                                                        |
| Use limitations       | The product must be installed into a ventilated area. Any use with an ambient temperature higher than the specified ambient temperature (Ta) would lead to a more rapid mortality of the product and the withdrawal of our guarantees.  The drivers, if not delivered by LOuss, must be approved before use.                                                                                                                                   |
| Warranty              | Life span: L80B10 at 50,000 hours (80% remaining flux) at 25°C ambient temperature. 3-year parts and labour warranty.  The warranty does not apply to products that have been opened, modified or repaired and does not cover the effects of a wrong connection, careless, abusive handling, overvoltage, lighting injury, as well as the normal wear of the product.  All products are electrically tested and received a functional burn-in. |