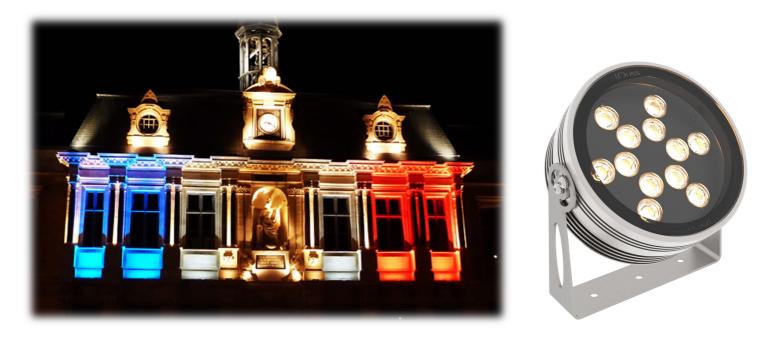

A range of floodlight for outdoor and indoor

## **ANELO 130**

| Range                 | Surface mounted architectural floodlighting                                                                                                                                                                                                                                                                                                                                                                                                                 |
|-----------------------|-------------------------------------------------------------------------------------------------------------------------------------------------------------------------------------------------------------------------------------------------------------------------------------------------------------------------------------------------------------------------------------------------------------------------------------------------------------|
| Description           | Body in natural anodised aluminium (other finishing upon request)<br>Extra clear tempered glass<br>Stainless steel bracket                                                                                                                                                                                                                                                                                                                                  |
| External diameter     | 130mm                                                                                                                                                                                                                                                                                                                                                                                                                                                       |
| Net Weight            | 1.3 kg                                                                                                                                                                                                                                                                                                                                                                                                                                                      |
| LED characteristics   | 6 LED – 12 LED: 2200K – 2700K - 3000K – 4000K – 5000K – 6500K<br>(other LED colours upon request)<br>6 LED: RGBW<br>12 LED: Twin White                                                                                                                                                                                                                                                                                                                      |
| Optical beam          | 6° - 15° - 20° - 30° - 40° - 60° (other optical beam upon request)<br>4in1: 20° - 30° - 55° - 70° reflector                                                                                                                                                                                                                                                                                                                                                 |
| Connection            | Delivered with 1m standard cable (more length upon request)<br>Individual connection or connection in series on external constant current driver                                                                                                                                                                                                                                                                                                            |
| Separate power supply | 350mA – 500mA – 700mA                                                                                                                                                                                                                                                                                                                                                                                                                                       |
| LED power             | 12 LED : 350mA : 14.4W - 500mA : 21.6W - 700mA : 28.8W                                                                                                                                                                                                                                                                                                                                                                                                      |
| Use limitations       | The product must be installed into a ventilated area. Any use with an ambient temperature higher than the specified ambient temperature (Ta) would lead to a more rapid mortality of the product and the withdrawal of our guarantees. The drivers, if not delivered by LOuss, must be approved before use.                                                                                                                                                 |
| Warranty              | Life span: L80B10 at 50,000 hours (80% remaining flux) at 25°C ambient temperature.<br>3-year parts and labour warranty.<br>The warranty does not apply to products that have been opened, modified or repaired<br>and does not cover the effects of a wrong connection, careless, abusive handling,<br>overvoltage, lighting injury, as well as the normal wear of the product.<br>All products are electrically tested and received a functional burn-in. |