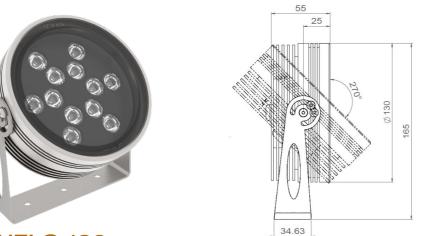

## **ANELO 130**

| Range                 | Surface mounted architectural floodlighting                                                                                                                                                                                                                                                                                                                                                                                                                 |
|-----------------------|-------------------------------------------------------------------------------------------------------------------------------------------------------------------------------------------------------------------------------------------------------------------------------------------------------------------------------------------------------------------------------------------------------------------------------------------------------------|
| Description           | Body in natural anodised aluminium (other finishing upon request)<br>Extra clear tempered glass<br>Stainless steel bracket                                                                                                                                                                                                                                                                                                                                  |
| External diameter     | 130mm                                                                                                                                                                                                                                                                                                                                                                                                                                                       |
| Net Weight            | 1.3 kg                                                                                                                                                                                                                                                                                                                                                                                                                                                      |
| LED characteristics   | 6 LED – 12 LED: 2200K – 2700K - 3000K – 4000K – 5000K – 6500K<br>(other LED colours upon request)<br>6 LED: RGBW<br>12 LED: Twin White                                                                                                                                                                                                                                                                                                                      |
| Optical beam          | 6° - 15° - 20° - 30° - 40° - 60° (other optical beam upon request)<br>4in1: 20° - 30° - 55° - 70° reflector                                                                                                                                                                                                                                                                                                                                                 |
| Connection            | Delivered with 1m standard cable (more length upon request)<br>Individual connection or connection in series on external constant current driver                                                                                                                                                                                                                                                                                                            |
| Separate power supply | 350mA – 500mA – 700mA                                                                                                                                                                                                                                                                                                                                                                                                                                       |
| LED power             | 12 LED : 350mA : 14.4W - 500mA : 21.6W - 700mA : 28.8W                                                                                                                                                                                                                                                                                                                                                                                                      |
| Use limitations       | The product must be installed into a ventilated area. Any use with an ambient temperature higher than the specified ambient temperature (Ta) would lead to a more rapid mortality of the product and the withdrawal of our guarantees. The drivers, if not delivered by LOuss, must be approved before use.                                                                                                                                                 |
| Warranty              | Life span: L80B10 at 50,000 hours (80% remaining flux) at 25°C ambient temperature.<br>3-year parts and labour warranty.<br>The warranty does not apply to products that have been opened, modified or repaired<br>and does not cover the effects of a wrong connection, careless, abusive handling,<br>overvoltage, lighting injury, as well as the normal wear of the product.<br>All products are electrically tested and received a functional burn-in. |